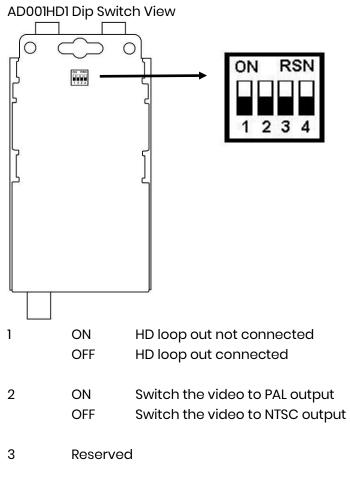

# **DIP Switch Indication**

# 4 Reserved

### Caution

When loop output not connected, the DIP switch I must move to "ON" position to avoid video image over bright.