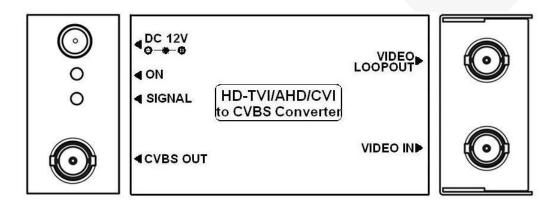

### **Panel View**

# **LED Indication**

| Green | Power ON/OFF             |
|-------|--------------------------|
| Blue  | video signal link/unlink |