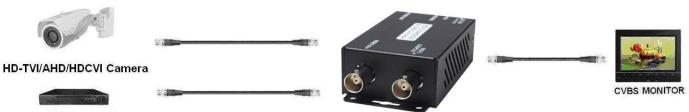

to CVBS Converter with loop put



Ζ

## Introduction

AD001HD1 is an HD-TVI/ AHD/ HDCVI to Composite video converter that supports NTSC and PAL video formats. the built-in loop out port allows the converter to connect a DVR for recording or a CVBS display for double monitoring. It can be easily operated via OSD (On Screen Display) menu that shows the current setting status on the connected monitor.

#### Features

- Converts AHD, HD-TVI. HDCVI to composite video.
- Input Resolution up to 1080p@25/30Hz, NTSC/PAL@50/60Hz for output.
- Built in local loop output for DVR with UTC (video & data) recording.
- Output CVBS (Composite video), and AHD/HD-TVI/CVI signals at the same time.
- Built-in OSD menu to display brightness, resolution, contrast, saturation, Hue.

#### **Installation View**



HD-TVI/AHD/HDCVI DVR

### **Panel View**



# **LED Indication**

| Green | Power ON/OFF             |
|-------|--------------------------|
| Blue  | video signal link/unlink |

# **DIP Switch Indication**



# 4 Reserved

### Caution

When loop output not connected, the DIP switch I must move to "ON" position to avoid video image over bright.

# Specification

| ITEM NO.                       | AD001HD1                       |
|--------------------------------|--------------------------------|
| Support                        |                                |
| Video Format                   | AHD/HD-TVI/CVI/Composite Video |
| Max. Input Video Resolution    | 1080p@25/30Hz                  |
| Max. CVBS Resolution           | 480i, 576i (NTSC, PAL)         |
| Max. Loop-out Video Reso