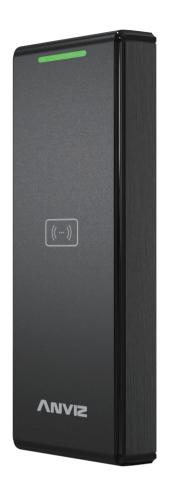

## C2SR

Outdoor RFID Reader

**IP65** 

Mifare/EM Card

The C2SR device is a IP65 water- proof card reader, suitable for outdoor applications. It operates at 32-Bit High Speed CPU, supports 125KHz EM card or 13.56MHz mifare. The C2SR has Weigand 26/34, with operating temperature of -20°C~65°C and operating humidity of 20%-80%.