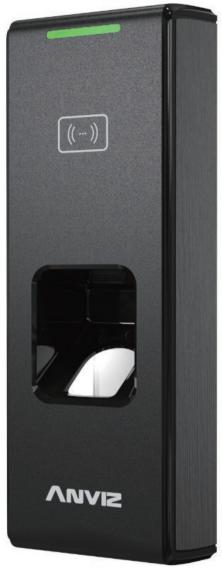

# C2 Slim

Outdoor Standalone Access Control Terminal

## IP65 Access Control Device

C2 Slim is the most compact access control device controller which suitable for installing on door frame. It is combined with biometric fingerprint and RFID Card for higher security requirement. Management with master cards, can register or delete users under offline state. The PoE TCP/IP communication will provide more convenient for your project.

#### **Features**

- Small size with compact design
- Easy installation
- New generation sensor hermetic, waterproof and dustproof
- ► BioNANO core fingerprint algorithm: High Performance and Reliability
- Easy user enrollment on the unit via Master Card or in the management software
- ► Identification mode: Fingerprint, Card, Fingerprint + Card
- Compatible with industrial standard RFID EM & Mifare
- ► Communicate with computer via PoE-TCP/IP and RS485
- Directly connect to lock control and door open sensor as a standalone access controller
- Standard Wiegand26 output
- Optional waterproof cover for outdoor solution
- Various communications(TCP/IP, RS485) are appropriate for multiple network deployment