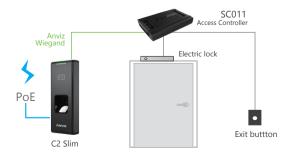

Export Flexible and Practical Report output

#### **Features**

- Small size with compact design
- Easy installation
- New generation sensor hermetic, waterproof and dustproof
- ► BioNANO core fingerprint algorithm: High Performance and Reliability
- Easy user enrollment on the unit via Master Card or in the management software
- ► Identification mode: Fingerprint, Card, Fingerprint + Card
- Compatible with industrial standard RFID EM & Mifare
- ► Communicate with computer via PoE-TCP/IP and RS485
- Directly connect to lock control and door open sensor as a standalone access controller
- Standard Wiegand26 output
- Optional waterproof cover for outdoor solution
- Various communications(TCP/IP, RS485) are appropriate for multiple network deployment

### **Network Topology Illustration**