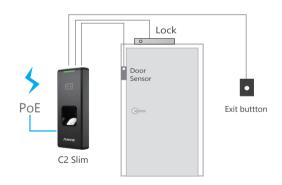

Export Flexible and Practical Report output

#### **Features**

- Small size with compact design
- Easy installation
- New generation sensor hermetic, waterproof and dustproof
- ► BioNANO core fingerprint algorithm: High Performance and Reliability
- Easy user enrollment on the unit via Master Card or in the management software
- ► Identification mode: Fingerprint, Card, Fingerprint + Card
- Compatible with industrial standard RFID EM & Mifare
- ► Communicate with computer via PoE-TCP/IP and RS485
- Directly connect to lock control and door open sensor as a standalone access controller
- Standard Wiegand26 output
- Optional waterproof cover for outdoor solution
- Various communications(TCP/IP, RS485) are appropriate for multiple network deployment

### **Network Topology Illustration**